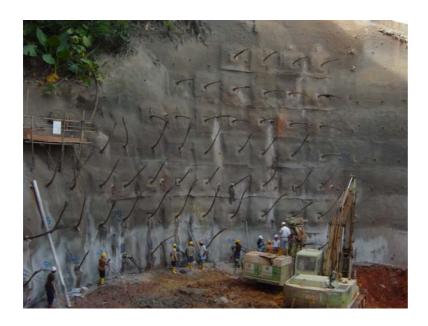

#### MRT Circle Line C865 - Labrador Station

U-turn Removable Ground Anchor

Total Number: 72

Contract Period: 1 September 2007 to 8 February 2008