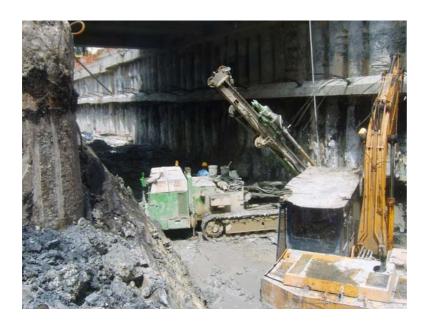

# Proposed a block of 8 Storey Residential Flat Building at Handy Road

U-turn Removable Ground Anchor

Total Number: 99

Contract Period: 18 April 2006 to 17 May 2007