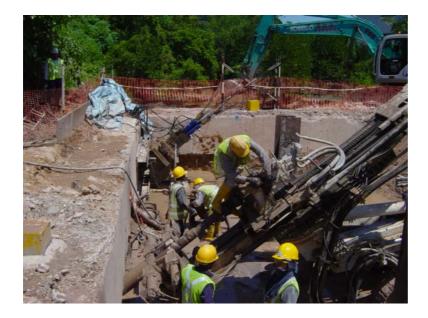

#### MRT Circle Line C856 - West Coast Station

U-turn Removable Ground Anchor

Total Number: 135 nos (Section 3-3) 76 nos. (Section E1-E1)

Contract Period: 3 August 2006 to 5 March 2007