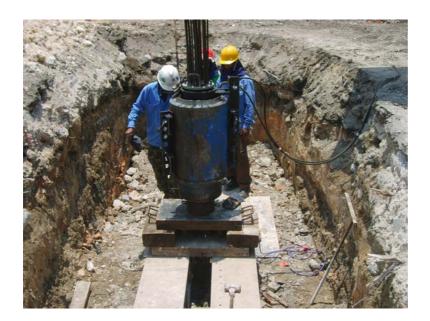

INEERING PTE LTD



\_\_\_\_\_

#### MRT Circle Line C856 - West Coast Station





U-turn Removable Ground Anchor

Total Number: 135 nos (Section 3-3) 76 nos. (Section E1-E1)

Contract Period: 3 August 2006 to 5 March 2007



# Proposed a block of 8 Storey Residential Flat Building at Handy Road





U-turn Removable Ground Anchor

Total Number: 99

Contract Period: 18 April 2006 to 17 May 2007

## PRESSCRETE ENGINEERING PTE LTD



Proposed Erection of A Mixed Use Development at Jurong West Street 64 and Jurong Central 3





U-turn Removable Ground Anchor

Total Number: 236

Contract Period: 1 October 2006 to 2 September 2007



## **Permanent Ground Anchor At Gul Road**





Total Number: 398

Contract Period: 31 July 2007 to 15 November 2007





## **Gul Road – Trial Anchor Test**