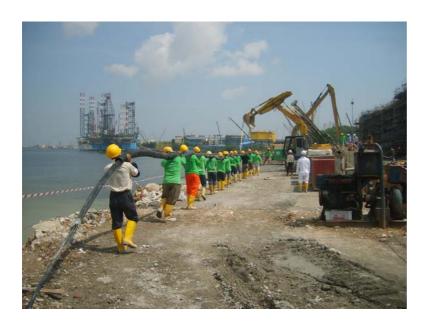

#### MRT Circle Line C856 - West Coast Station

U-turn Removable Ground Anchor

Total Number: 135 nos (Section 3-3) 76 nos. (Section E1-E1)

Contract Period: 3 August 2006 to 5 March 2007