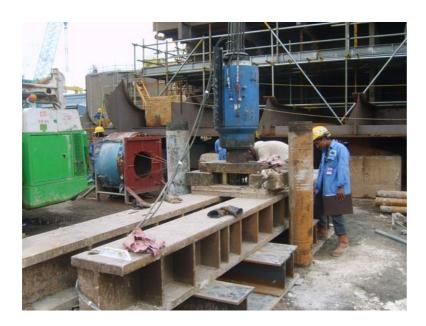

## **Permanent Ground Anchor At Gul Road**

Total Number: 398

Contract Period: 31 July 2007 to 15 November 2007