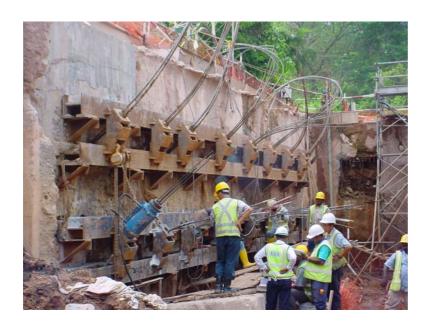

#### MRT Circle Line C865 - Labrador Station

U-turn Removable Ground Anchor

Total Number: 72

Contract Period: 1 September 2007 to 8 February 2008