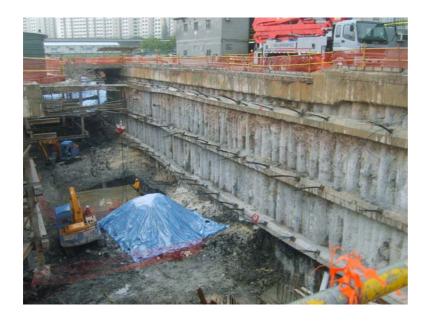

## PRESSCRETE ENGINEERING PTE LTD

Proposed Erection of A Mixed Use Development at Jurong West Street 64 and Jurong Central 3

U-turn Removable Ground Anchor

Total Number: 236

Contract Period: 1 October 2006 to 2 September 2007