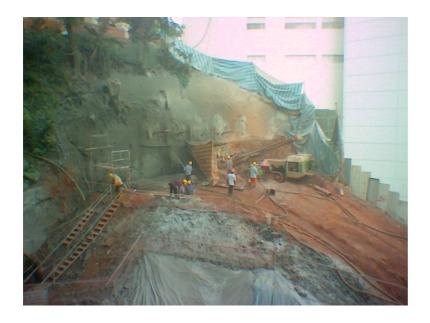

#### MRT Circle Line C856 - West Coast Station

U-turn Removable Ground Anchor

Total Number: 135 nos (Section 3-3) 76 nos. (Section E1-E1)

Contract Period: 3 August 2006 to 5 March 2007