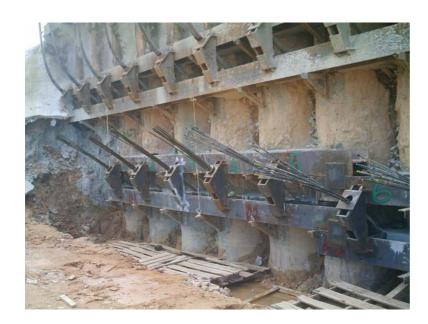

## PRESSCRETE ENGINEERING PTE LTD

Proposed Erection of A Mixed Use Development at Jurong West Street 64 and Jurong Central 3

U-turn Removable Ground Anchor

Total Number: 236

Contract Period: 1 October 2006 to 2 September 2007