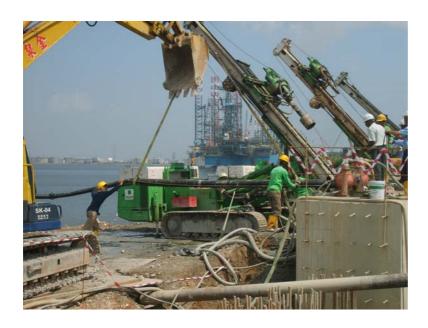

#### MRT Circle Line C856 - West Coast Station

U-turn Removable Ground Anchor

Total Number: 135 nos (Section 3-3) 76 nos. (Section E1-E1)

Contract Period: 3 August 2006 to 5 March 2007